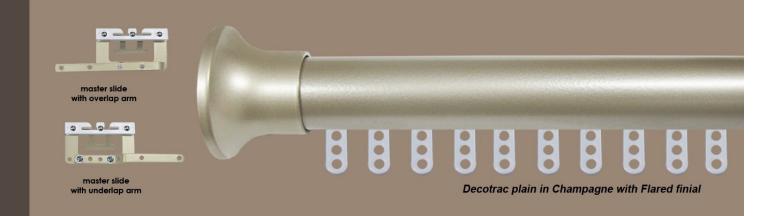

# SERIES 09 DECOTRAC 35

#### **DECOTRAC PLAIN IS AVAILABLE IN:**

Iron Bark

Champagne

Three hole Slide

G-rings are available in: hite and black

**DECOTRAC REEDED IS AVAILABLE IN:** 

and Antique Gold and Antique White

METAL FINIALS

Fleur De Lis

Colonial

Crown

60mm Ball

Roman

Flared

**Pyramid** 